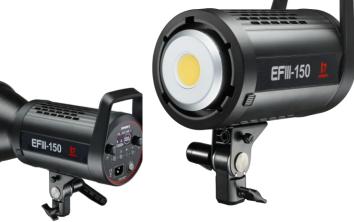

## EFIII-150

## Powerful, Portable LED Continuous Light

- 163 watts of power in a compact format, seamlessly adjustable
- 5,500 K daylight-like color temperature
- 9 different light effects
- App control via Bluetooth

| Technical Data                                                                |                                                                                         |
|-------------------------------------------------------------------------------|-----------------------------------------------------------------------------------------|
| Number of LEDs                                                                | 1                                                                                       |
| Power                                                                         | 163 W                                                                                   |
| Energy efficiency class (EU 2017/1369)                                        | F                                                                                       |
| EU energy efficiency class spectrum (EU 2017/1369)                            | A – G                                                                                   |
| Color temperature                                                             | 5,500 K                                                                                 |
| Color rendering index (CRI)   Television<br>Lighting Consistency Index (TLCI) | 97   98                                                                                 |
| Power adjustment                                                              | 0 - 100% in 1 % steps                                                                   |
| Illuminance                                                                   | (Lux measurements 5,500K, measured at 0.5 m / 1<br>m / 1.5 m) 26,600 / 6,630 / 3,090 lx |
| Light effects                                                                 | 9                                                                                       |
| Bowens S-type mount                                                           | Yes                                                                                     |
| Channels   Groups                                                             | 32   16                                                                                 |
| Remote control                                                                | Via remote control (not included) or app                                                |
| Bluetooth®* version                                                           | 4.2                                                                                     |
| Radio frequency band                                                          | 2.402 – 2.480 GHz                                                                       |
| Transmission power maximum                                                    | 6 dBm                                                                                   |
| Power supply                                                                  | AC 100 - 240 V; 50/60 Hz                                                                |
| Volume cooling fan                                                            | Max. 30 dB (0,5 m)                                                                      |
| Connections                                                                   | Spigot connector, umbrella holder,<br>Bowens S-type mount                               |
| Dimensions (L x W x H)   Weight                                               | 26.5 x 13.5 x 23 cm   2.1 kg                                                            |