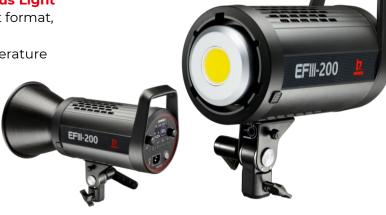

## EFIII-200

## Powerful, Portable LED Continuous Light

- 225 watts of power in a compact format, seamlessly adjustable
- 5,500 K daylight-like color temperature
- 9 different light effects
- App control via Bluetooth