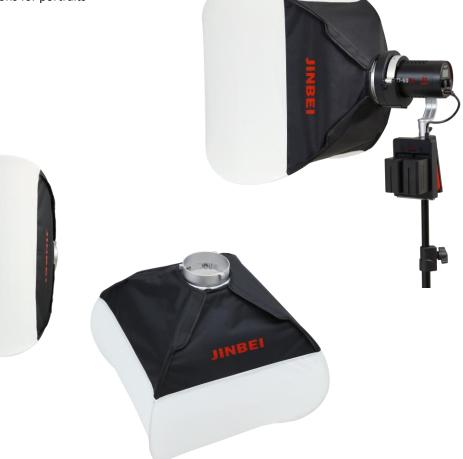

## Quick Square Softbox 60 x 60 cm

## **Square Softbox for Diffuse Light**

- Soft, almost shadow-free ambient light
- Very quick to set up and take down
- Beautiful eye reflections for portraits
- High stability
- Space-saving storage

## Camera / Smartphone not included.

| Technical Data      |                     |
|---------------------|---------------------|
| Form                | Square              |
| Size                | 60 x 60 cm          |
| Pack size           | 76 x 14 x 14 cm     |
| Foldable            | Yes                 |
| Rotatable           | Yes                 |
| Bowens S-type mount | Yes                 |
| Compatibility       | Bowens S-type mount |
| Weight              | 0.753 kg            |